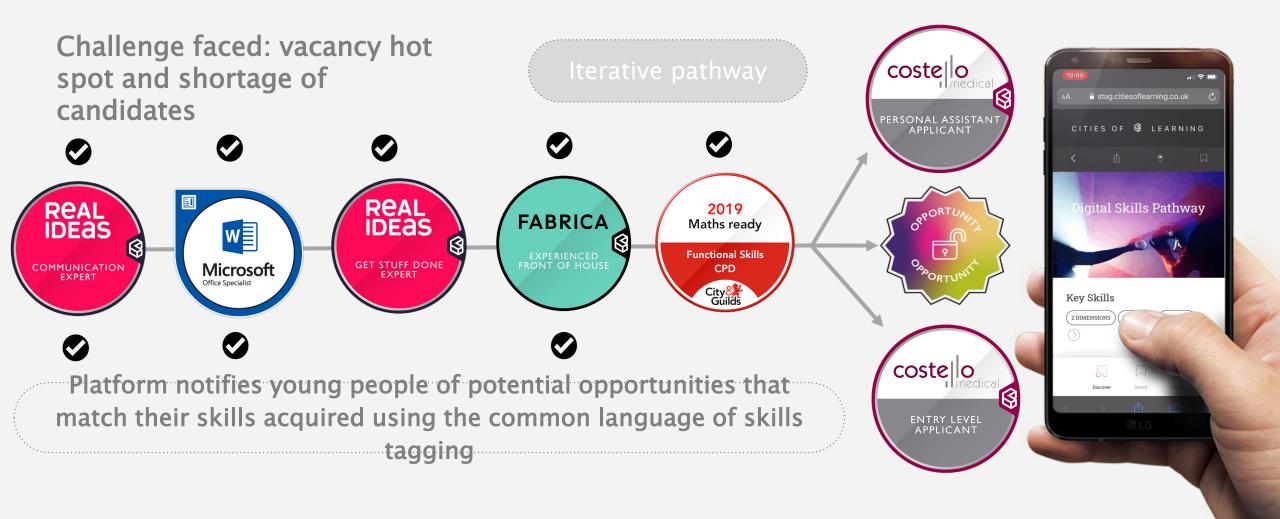

## Career pathway example: Costello Medical

**Personal Assistant** 

•

Written English√

Positivity **√** 

Customer Service 🗸

Written Communication ✓

Detail Oriented 🗸

Strong Work Ethic

Microsoft Office ✓

Process Improvement

Creativity 🗸

Basic Math√

Proactivity  $\checkmark$ 

Microsoft Outlook 🗸

An XP generated pathway has 11 of the 12 skills tags that match the job role of Costello Medical Personal Assistant