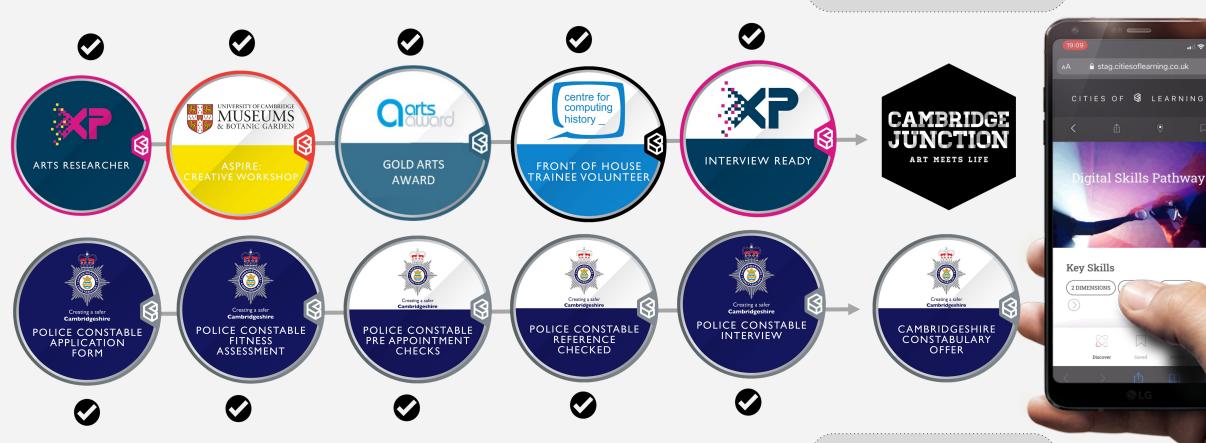

## Career pathway example: apprenticeships

Challenge faced: creative industries workforce diversity

Iterative pathway

Defined pathway

Challenge faced: visibility of understanding by

REGION OF LEARNING

**Enters employee** 