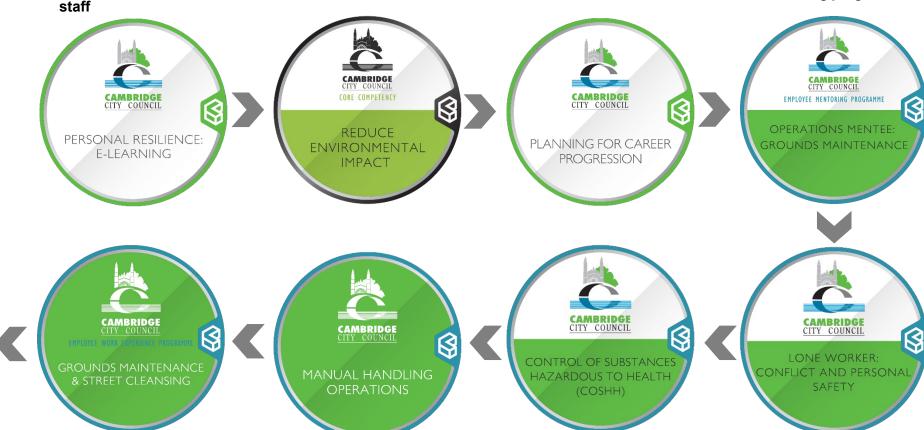

### Career pathway example: internal career progression and skill recognition

Employee explores online training and gains evidence of meeting core competencies for

Challenge faced: skills shortage and lack of candidates

User designed pathway

Employee can now demonstrate relevant skills and experience to apply for an external facing role that is unfilled

CAMBRIDGE CITY COUNCIL

GENERAL OPERATIVE
APPLICANT

Enters employee work experience programme

With Mentor advice and guidance, employee completes in house training, learning and development